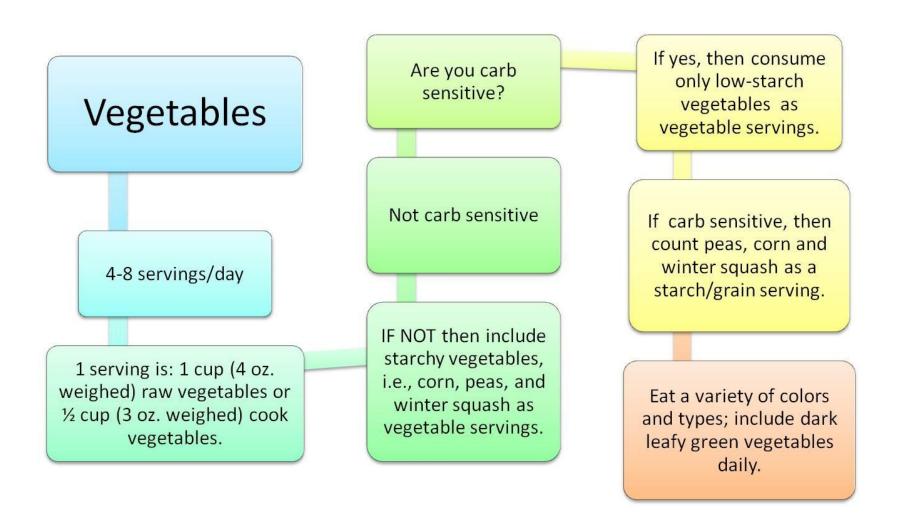

#### Cooking For The Time Challenged

Creating a healthy, unique plan of eating

## Principles For Healthy Eating

#### **Principles For Healthy Eating**

- Balanced intake of all food groups
- Little or no refined sugars or flours
- Use whole grains
- No artificial flavors, sweeteners,
- No dyes, additives or preservatives
- No hydrogenated oils/fats
- Limit animal protein to <6 oz./day</li>

## Dairy Serving Food Exchanges



#### Protein Serving Food Exchanges



#### **Grain Serving Food Exchanges**



## Vegetable Serving Food Exchanges



#### Fruit Serving Food Exchanges

#### Fruit

1-5 Servings/day

1 serving is 6 oz. (1 cup) of cutup fresh fruit.

34 cups or 6 oz. frozen, unsweetened fruit (after thawing)

Are you carb sensitive?
Avoid cherries, grapes,
pineapple, bananas &
dried fruit

½ cup canned fruit packed in its own juices

1 moderate piece of fruit

2 oz. dried fruit (use sparingly)

Can substitute 1 fruit for 2 vegetable servings.

Eat a variety of colors and types.

#### Other Food Groups Serving Food Exchanges



#### Summary of Daily Recommendations

| Summary Of Daily Recommendations Un-Adjusted For Level Of Physical Activity, Age,<br>Height, Gender, Weight |                                                                |  |  |  |  |  |
|-------------------------------------------------------------------