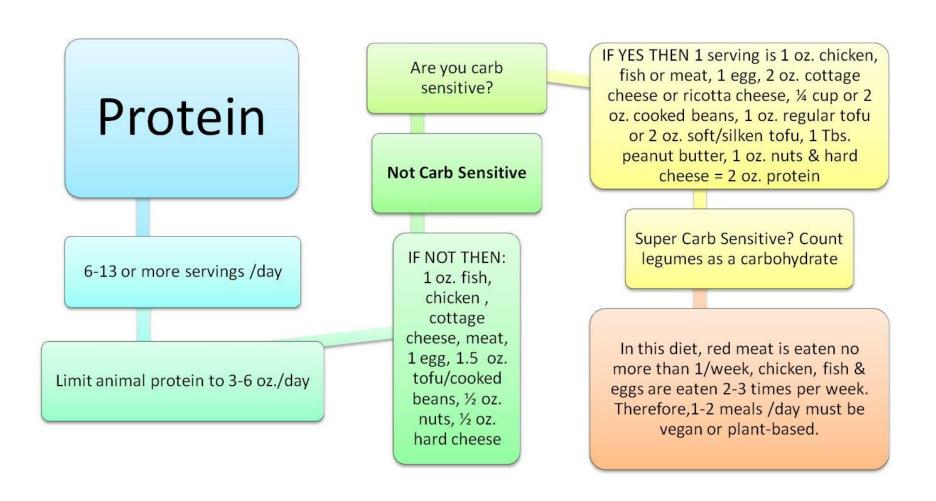

#### Cooking For The Time Challenged

Creating a healthy, unique plan of eating

## Principles For Healthy Eating

#### **Principles For Healthy Eating**

- Balanced intake of all food groups
- Little or no refined sugars or flours
- Use whole grains
- No artificial flavors, sweeteners,
- No dyes, additives or preservatives
- No hydrogenated oils/fats
- Limit animal protein to <6 oz./day</li>

## Dairy Serving Food Exchanges



#### Protein Serving Food Exchanges



#### **Grain Serving Food Exchanges**



## Vegetable Serving Food Exchanges



#### Fruit Serving Food Exchanges

#### Fruit

1-5 Servings/day

1 serving is 6 oz. (1 cup) of cutup fresh fruit.

34 cups or 6 oz. frozen, unsweetened fruit (after thawing)

Are you carb sensitive?
Avoid cherries, grapes,
pineapple, bananas &
dried fruit

½ cup canned fruit packed in its own juices

1 moderate piece of fruit

2 oz. dried fruit (use sparingly)

Can substitute 1 fruit for 2 vegetable servings.

Eat a variety of colors and types.

#### Other Food Groups Serving Food Exchanges



#### Summary of Daily Recommendations

| Summary Of Daily Recommendations Un-Adjusted For Level Of Physical Activity, Age,<br>Height, Gender, Weight |                                                                |  |