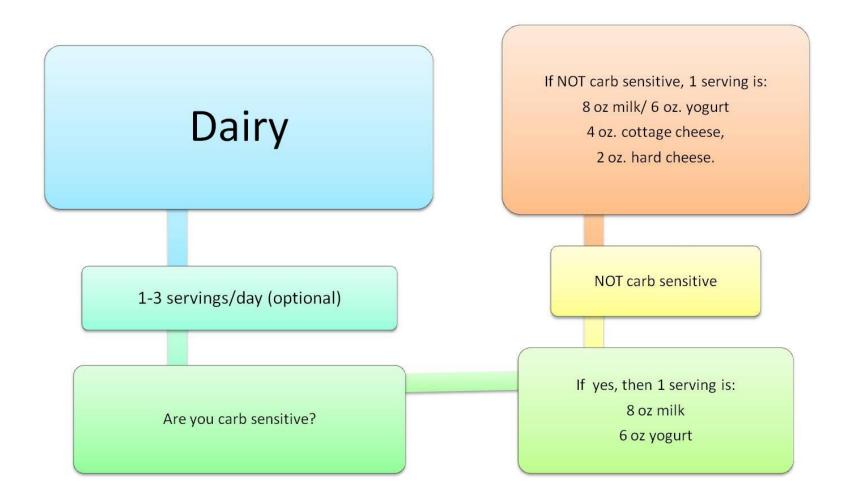

#### Cooking For The Time Challenged

Creating a healthy, unique plan of eating

## Principles For Healthy Eating

#### **Principles For Healthy Eating**

- Balanced intake of all food groups
- Little or no refined sugars or flours
- Use whole grains
- No artificial flavors, sweeteners,
- No dyes, additives or preservatives
- No hydrogenated oils/fats
- Limit animal protein to <6 oz./day</li>

## Dairy Serving Food Exchanges



#### Protein Serving Food Exchanges



#### **Grain Serving Food Exchanges**



## Vegetable Serving Food Exchanges



#### Fruit Serving Food Exchanges

#### Fruit

1-5 Servings/day

1 serving is 6 oz. (1 cup) of cutup fresh fruit.

34 cups or 6 oz. frozen, unsweetened fruit (after thawing)

Are you carb sensitive?
Avoid cherries, grapes,
pineapple, bananas &
dried fruit

½ cup canned fruit packed in its own juices

1 moderate piece of fruit

2 oz. dried fruit (use sparingly)

Can substitute 1 fruit for 2 vegetable servings.

Eat a variety of colors and types.

#### Other Food Groups Serving Food Exchanges



#### Summary of Daily Recommendations

| Summary Of Daily Recommendations Un-Adjusted For Level Of Physical Activity, Age,<br>Height, Gender, Weight |