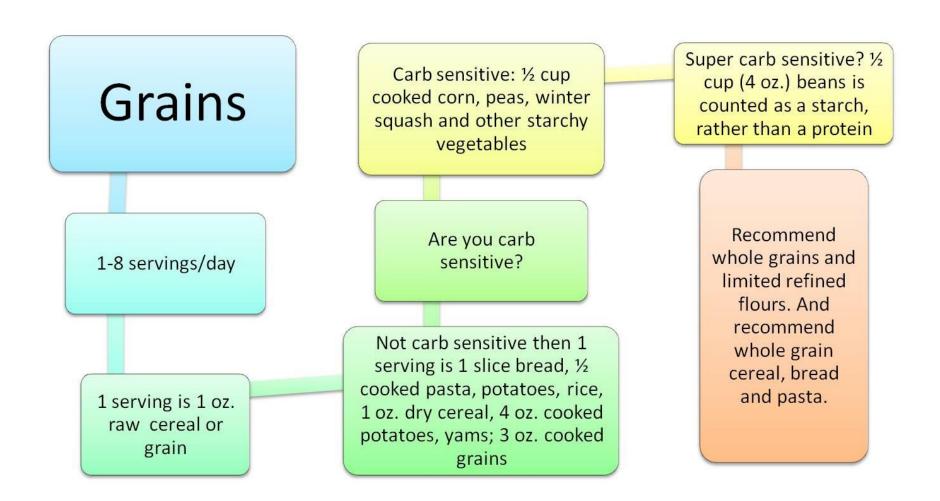

#### Cooking For The Time Challenged

Creating a healthy, unique plan of eating

## Principles For Healthy Eating

#### **Principles For Healthy Eating**

- Balanced intake of all food groups
- Little or no refined sugars or flours
- Use whole grains
- No artificial flavors, sweeteners,
- No dyes, additives or preservatives
- No hydrogenated oils/fats
- Limit animal protein to <6 oz./day</li>

## Dairy Serving Food Exchanges



#### Protein Serving Food Exchanges



#### **Grain Serving Food Exchanges**



## Vegetable Serving Food Exchanges



#### Fruit Serving Food Exchanges

#### Fruit

1-5 Servings/day

1 serving is 6 oz. (1 cup) of cutup fresh fruit.

34 cups or 6 oz. frozen, unsweetened fruit (after thawing)

Are you carb sensitive?
Avoid cherries, grapes,
pineapple, bananas &
dried fruit

½ cup canned fruit packed in its own juices

1 moderate piece of fruit

2 oz. dried fruit (use sparingly)

Can substitute 1 fruit for 2 vegetable servings.

Eat a variety of colors and types.

#### Other Food Groups Serving Food Exchanges



#### Summary of Daily Recommendations

| Summary Of Daily Recommendations Un-Adjusted For Level Of Physical Activity, Age,<br>Height, Gender, Weight |                                                                |  |  |  |  |  |
|----------------------------