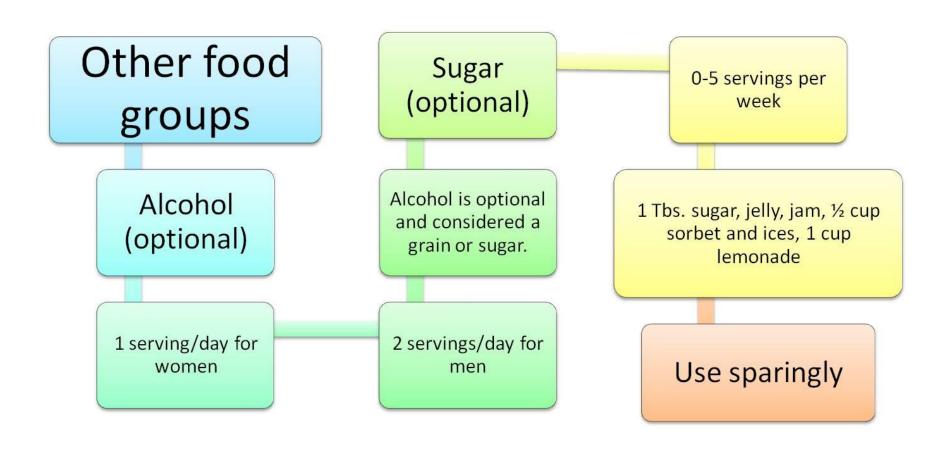

ns
- No artificial flavors, sweeteners,
- No dyes, additives or preservatives
- No hydrogenated oils/fats
- Limit animal protein to <6 oz./day</li>

## Dairy Serving Food Exchanges



#### Protein Serving Food Exchanges



#### **Grain Serving Food Exchanges**



## Vegetable Serving Food Exchanges



#### Fruit Serving Food Exchanges

#### Fruit

1-5 Servings/day

1 serving is 6 oz. (1 cup) of cutup fresh fruit.

34 cups or 6 oz. frozen, unsweetened fruit (after thawing)

Are you carb sensitive?
Avoid cherries, grapes,
pineapple, bananas &
dried fruit

½ cup canned fruit packed in its own juices

1 moderate piece of fruit

2 oz. dried fruit (use sparingly)

Can substitute 1 fruit for 2 vegetable servings.

Eat a variety of colors and types.

#### Other Food Groups Serving Food Exchanges



#### Summary of Daily Recommendations

| Summary Of Daily Recommendations Un-Adjusted For Level Of Physical Activity, Age,<br>Height, Gender, Weight |                                                                |  |  |  |  |  |
|-------------------------------------------------------------------------------------------------------------|----------------------------------------------------------------|--|--|--|--|--|
| Dairy (Optional)                                                                                            | 1-3 servings/day                                               |  |  |  |  |  |
| Protein                                                                                                     | 6-13 or more servings /day Limit animal protein to 3-6 oz./day |  |  |